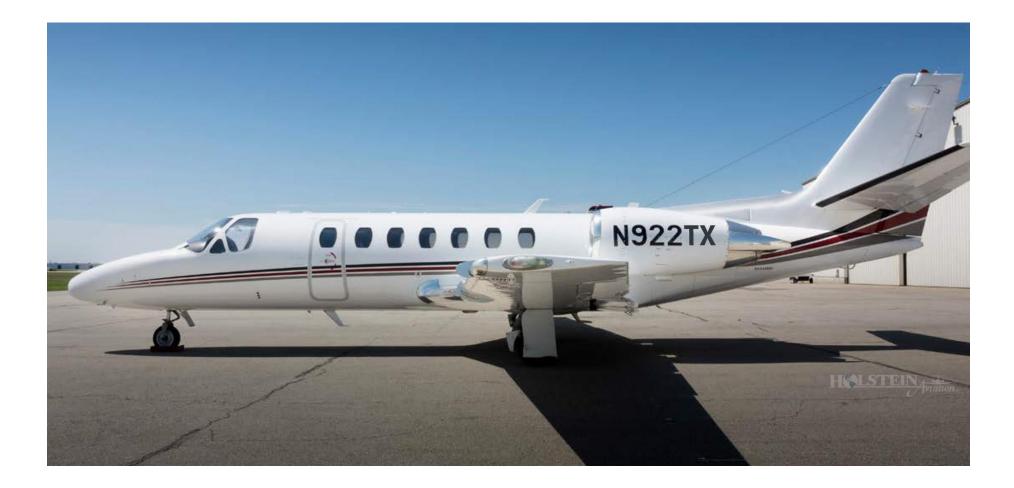

### S/N 560-0789 N922TX

S/N 560-0789 N922TX

#### **EXTERIOR:**

Overall Matterhorn White with Slate Gray, Charcoal, and Raspberry accent stripes.