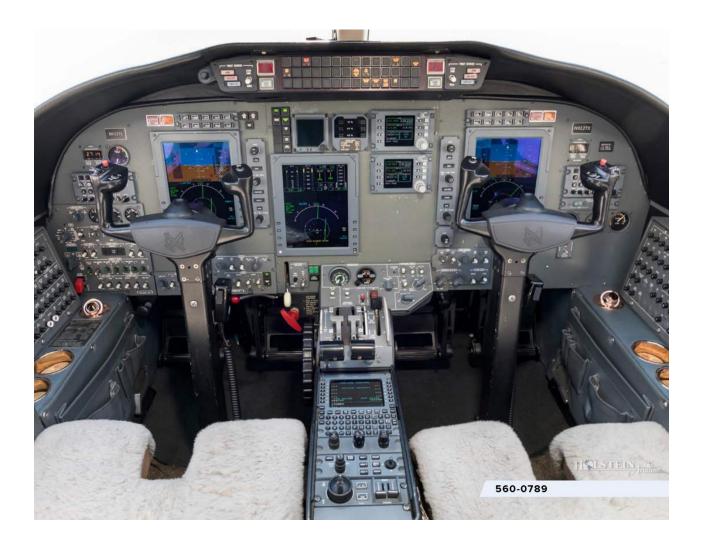

#### **AVIONICS:**

- Collins Pro Line 21 Avionics
- Dual Collins AHC-3000 Attitude/Heading Reference Systems (AHRS)
- Dual Collins ADC-3000 Digital Air Data Computers
- FMS-3000
- CCP-3000
- Single Collins IFIS-5000 with FSU-5010
- Collins GPS-4000A 12-channel receiver
- Dual RTU-4200
- Dual NAV-4500
- Single Collins DME-4000
- ALT-4000 Radio Altimeter
- Dual VHF-4000
- Dual TDR-94D Mode S Diversity Enhanced Transponders
- Collins TTR-4000 TCAS II
- Collins WXR-800
- L-3 GH-3000
- Artex C406-N ELT
- L-3 FA2100 CVR
- Maintenance Diagnostic Computer

#### **FEATURES/OPTIONS:**

- Mark V EGPWS (TADS)
- ST3100 Iridium Phone
- HF-9031A with SELCAL