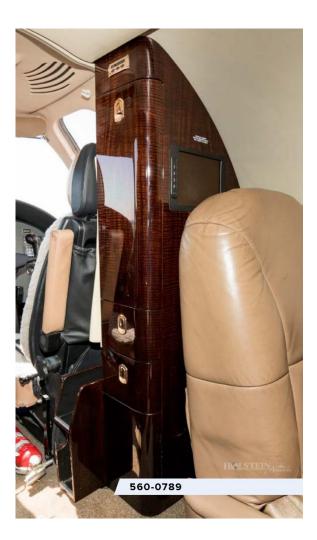

#### **INTERIOR:**

8-Passenger executive interior in Overall Beige. LH forward refreshment center and an aft belted lavatory. Cabinetry is Walnut Burl Wood veneer with Champagne Gold hardware.