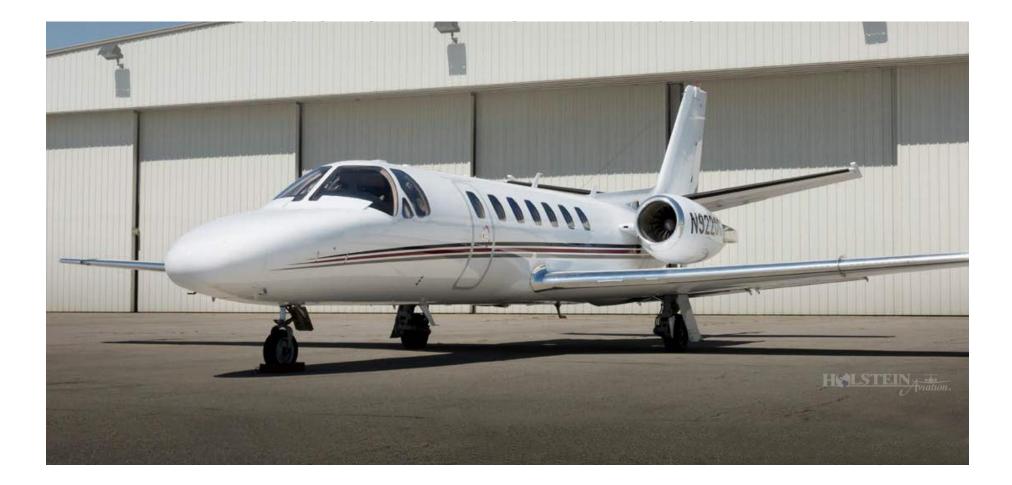

#### S/N 560-0789 N922TX

#### **EXTERIOR:**

Overall Matterhorn White with Slate Gray, Charcoal, and Raspberry accent stripes.