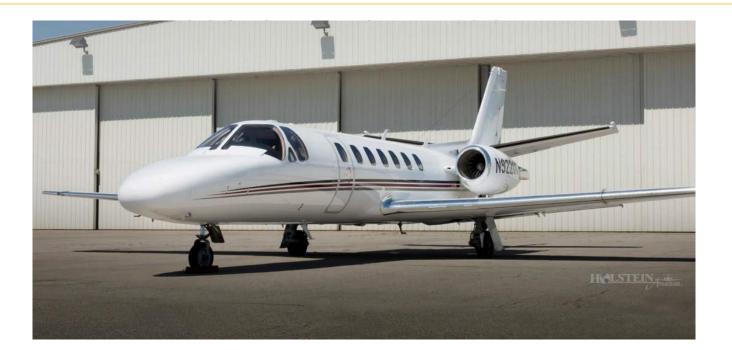

#### S/N 560-0789 N922TX

#### **EXTERIOR:**

Overall Matterhorn White with Slate Gray, Charcoal, and Raspberry accent stripes.