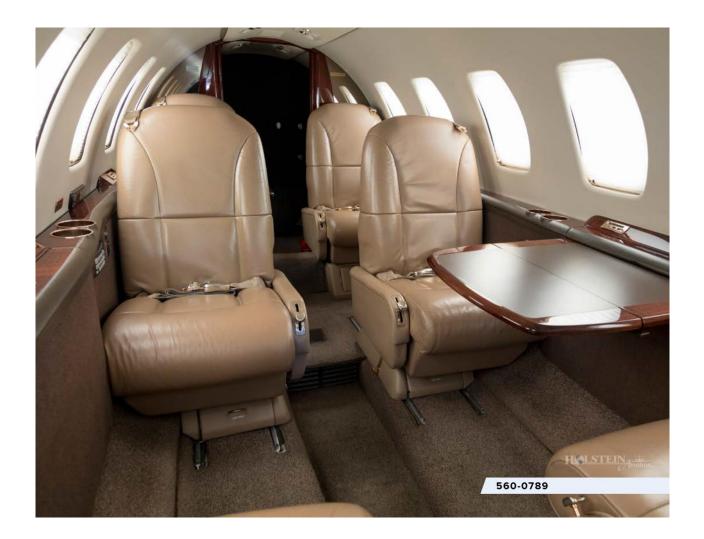

#### **INTERIOR:**

8-Passenger executive interior in Overall Beige. LH forward refreshment center and an aft belted lavatory. Cabinetry is Walnut Burl Wood veneer with Champagne Gold hardware.