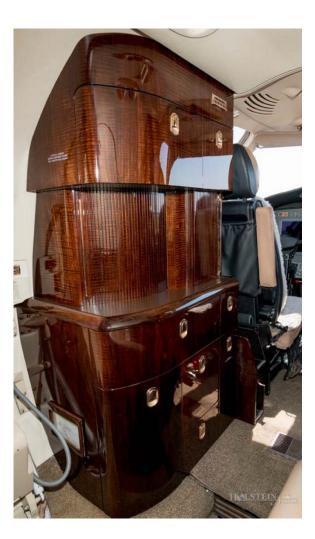

#### **INTERIOR:**

8-Passenger executive interior in Overall Beige. LH forward refreshment center and an aft belted lavatory. Cabinetry is Walnut Burl Wood veneer with Champagne Gold hardware.