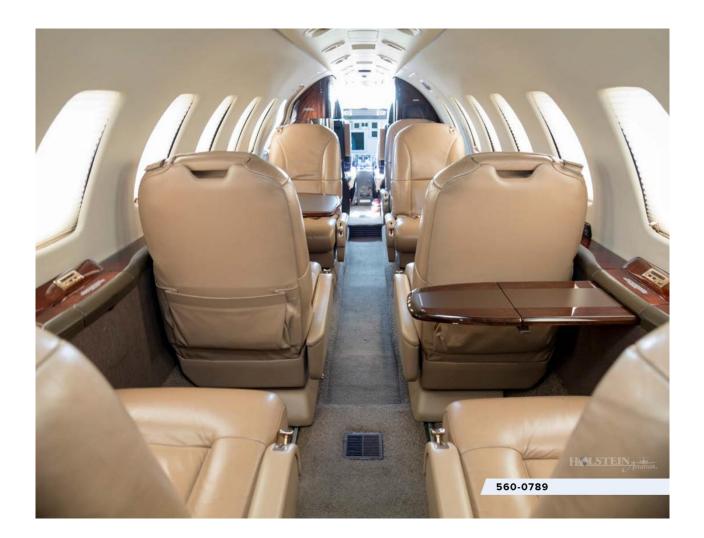

#### **INTERIOR:**

8-Passenger executive interior in Overall Beige. LH forward refreshment center and an aft belted lavatory. Cabinetry is Walnut Burl Wood veneer with Champagne Gold hardware.